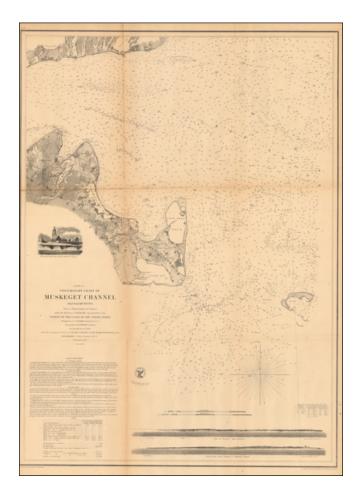

## Preliminary Chart of Muskeget Channel Massachusetts . . . 1855 [Nantucket]

| Stock#:    | 19623             |
|------------|-------------------|
| Map Maker: | U.S. Coast Survey |
| Date:      | 1855              |
| Place:     | Washington        |
|            |                   |

## **Description:**

Highly detailed map of the Eastern part of Nantucket Island and adjacent waters. Includes 2 recognition views, printed sailing directions, and "Telescopic View of Cape Pogue Light".