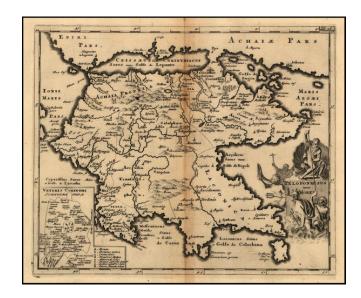

## Peoponnesus nunc Morea

**Stock#:** 19612 **Map Maker:** Clüver

Date: 1697Place: LeydenColor: Uncolored

**Condition:** VG

**Size:** 10 x 8 inches

Price: SOLD

## **Description:**

Striking and decorative map regional map of a part of Greece, with a large cartouche. Inset plan of Corinthia.

Nice dark impression. From *Cluverius' Introductio in Universam Geographiam* (first issued in 1629) and re-issued many times over the next 100 years, with maps being incorporated by various publishers beginning in the late 17th Century.