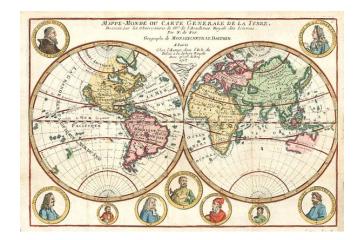

## Mappe-Monde ou Carte Generale De La Terre, Dressee Sur les Observations de Mrs. De L'Academi Royal des Sciences...1717

**Stock#:** 1961 **Map Maker:** de Fer

**Date:** 1717 **Place:** Paris

Color: Hand Colored

## **Description:**

Decorative map of the World showing California as an Island, the Northwest Passage, a partial Australia with New Guinea attached to it, the eastern coast of New Zealand, an interesting misprojection of the Great Lakes, and the Mississippi far west of its correct location, amoung other things. The map is ringed by medallion portraits of famous explorers, including Dampier, Magellan, Drake, Columbus, Vespucci, Marco Polo, Schouten, La Salle and Tachard.