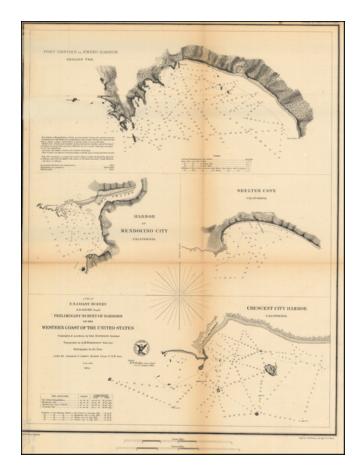

## Port Orford or Ewing Harbor Oregon Ter. [with] Harbor of Mendocino City California [with] Shelter Cove California [with] Crescent City Harbor California

| Stock#:    | 19609                      |
|------------|----------------------------|
| Map Maker: | United States Coast Survey |

## **Description:**

Detailed plan of 4 harbors in Northernmost California and Oregon, including sailing directions, tidal information and coastal features.