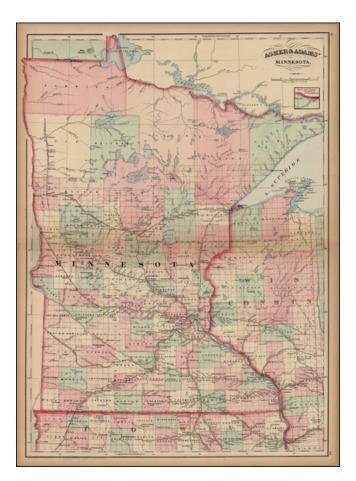

## Asher & Adams' Minnesota

| Stock#:           | 19564          |
|-------------------|----------------|
| Map Maker:        | Asher & Adams  |
| Date:             | 1874           |
| Place:            | New York       |
| Color:            | Hand Colored   |
| <b>Condition:</b> | VG             |
| Size:             | 22 x 16 inches |
| Price:            | SOLD           |

## **Description:**

Gorgeous large format railroad map of Minnesota, hand colored by counties.

Shows railroads, towns, rivers, lakes, mountains, township surveys, forts, Indian Reservations, etc. Large unexplored region in NW Nebraska. Asher & Adams Atlas was conceived as a Railroad Atlas, but is probably most notably for its relatively unique style and excellent large format treatment of the states west of the Mississippi.