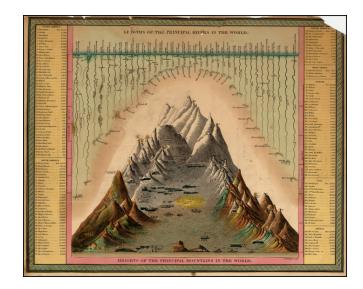

## Lengths of the Principal Rivers in the World. Heights of the Principal Mountains in the World

**Stock#:** 19545

Map Maker: Thomas, Cowperthwait & Co.

**Date:** 1847

Place: Philadelphia Color: Hand Colored

## **Description:**

Interesting cahrt of the principal mountains and rivers of the World, with a key on either side identifying the mounains and rivers shown, including a number of active volcanoes.