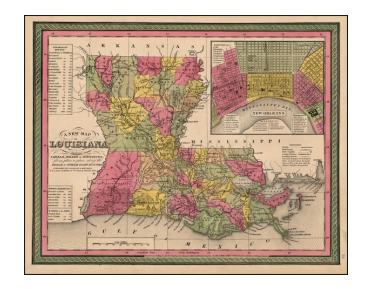

## A New Map Of Louisiana with its Canals, Roads, Distances from Place to Place, along the Stage & Steam Boat Routes . . . 1847

Stock#: 19543 Map Maker: Mitchell

**Date:** 1847

Place: Philadelphia Color: Hand Colored

## **Description:**

Detailed and interesting map of Louisiana, hand colored by parish and showing towns, rivers, bays, lakes, railroads, swamps, etc.

Includes a Table of Steam Boat routes and distances. Large inset map of New Orleans, colored by wards. A early map of Louisiana from one of America's most important and prolific map publishers.