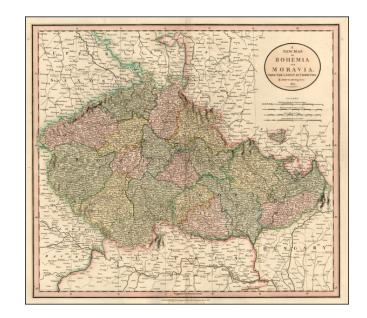

## A New Map of Bohemia or Moravia, from the Latest Authorities . . . 1801

**Stock#:** 19537 **Map Maker:** Cary

Date: 1807 Place: London

**Color:** Hand Colored

**Condition:** VG

**Size:** 20 x 18 inches

**Price:** SOLD

## **Description:**

Detailed map of the Slovenia and the Czech Republic, colored by provinces. Shows towns, roads, rivers, lakes, mountains, etc. One of the best large format English atlas maps of the period.