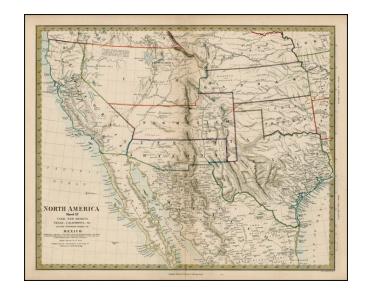

## North America Sheet XV - Utah, New Mexico, Texas, California, &c.and the Northern **States of Mexico**

Stock#: 19527 Map Maker: SDUK

1859 Date: Place: London Hand Colored

VG+ **Condition:** 

Color:

15.5 x 12 inches Size:

## **Description:**

Scarce map of the Southwestern US, shortly before the Civil War. The map is dominated by a massive Utah, New Mexico (pre-Gadsden Purchase), Kanzas (including much of Colorado) and Nebraska (including Wyoming). Very early apperance of Arizona Territory (Baylor Line), below New Mexico.

While the earlier editions of this map which include the Republic of Texas, this later pre-Gadsden edition rarely appears on the market. Excellent detail and notations throughout the map, including notes on Indian Tribes, mountain elevations, topography, etc. A great collectors map.