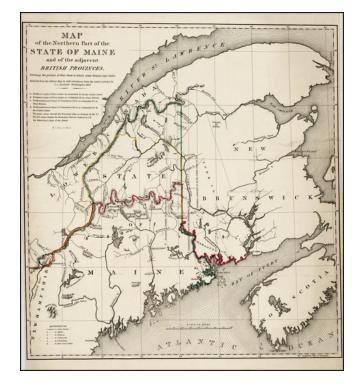

## Map of the Northern Part of the State of Maine and of the adjacent British Provinces, Shewing the portion of that State to which Great Britain lays claim . . . 1830

**Stock#:** 19525 **Map Maker:** Stone

## **Description:**

Detailed map of Maine, showing the relative boundary claims of the United States and Great Britain along the Maine-Canada border.

From the Report and Resolutions from a Committee of the Legislature of Massachusetts in Relation to the Northwastern Boundary.