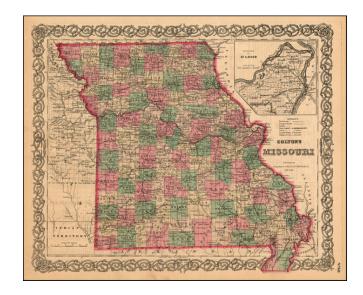

## Colton's Missouri

**Stock#:** 19511 **Map Maker:** Colton

Date: 1864Place: New YorkColor: Hand Colored

**Condition:** VG

**Size:** 15 x 13 inches

**Price:** SOLD

## **Description:**

Detailed of of the State of Missouri, colored by counties.

Shows roads, railroads, towns, villages, post offices, rivers, lakes, stations and a host of other details. Inset of St. Louis vicinity in upper right corner. Decorative border. Large inset of the Vicinity of Stl. Louis and Plan of the Eastern Portion of Missouri.