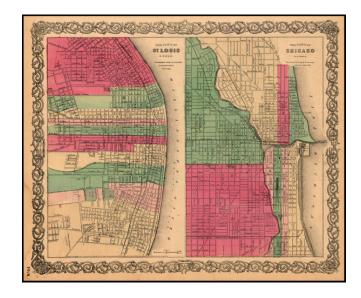

## The City of St. Louis [with] The City of Chicago

**Stock#:** 19510 **Map Maker:** Colton

Date: 1864Place: New YorkColor: Hand Colored

**Condition:** VG+

**Size:**  $15 \times 13$  inches

**Price:** SOLD

## **Description:**

Two detailed maps of the cities of Chicago and St. Louis, each hand colored by ward, and showing streets, rail lines, parks, buildings and other details. Decorative border.

A terrific map, from GW & CB Colton, one of the most prolific American mapmakers of the mid-19th Century.