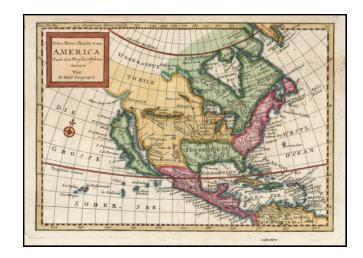

## Eine Neue Charte von America Nach den Neuesten Observationen Von H. Moll. Geograph. [California as an Island]

Stock#: 19501 Map Maker: Moll

Date: 1744 Place: London

Color: Hand Colored

**Condition:** VG+

## **Description:**

Striking full color example of this German edition of Moll's map of North America.

California is shown as an Island. Curious depiction of the Florida Coastline. The Mississippi is west of its correctg location. Lahontan's Long River is shown, along with the Straits of Annian and Quivira . From a German edition of Oldmixon.