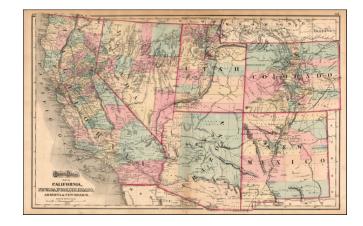

## Gray's Atlas Map of California, Nevada, Utah, Colorado, Arizona & New Mexico . . . 1873

Stock#: 19480 Map Maker: Gray

**Date:** 1873

Place: Philadelphia Colored Hand Colored

**Condition:** VG+

**Size:** 26 x 16 inches

## **Description:**

Scarce example of Gray's map of the Southwest.

The map is hand colored by counties, and shows early mining districts, towns, roads, mountains, rivers, Indian Tribes, Railroads, The Gadsden Purchase Line (noting a cost of \$10,000,000) and a host of other details. A scarce map, which appeared only in the first edition of Gray's Atlas.