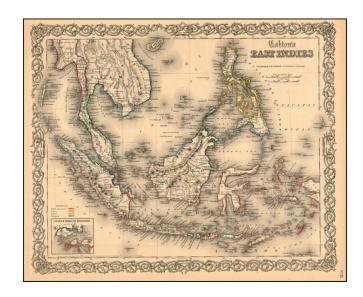

## Colton's East Indies

**Stock#:** 19455 **Map Maker:** Colton

Date: 1864Place: New YorkColor: Hand Colored

**Condition:** VG

**Size:** 15 x 13 inches

**Price:** SOLD

## **Description:**

Very detailed map of land masses of Southeast Asia with inset map of the Strait of Singapore.

Color key shows the Dutch, British, Spanish and Portugese Possession. A marvelously detailed map. Decorative border.