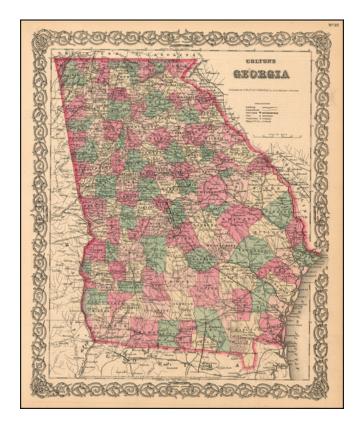

## Colton's Georgia

**Stock#:** 19444 **Map Maker:** Colton

Date: 1864Place: New YorkColor: Hand Colored

**Condition:** VG

**Size:** 15 x 13 inches

Price: SOLD

## **Description:**

Detailed map of Georgia, colored by counties.

Shows roads, railroads, towns, villages, post offices, rivers, lakes, stations and a host of other details. Decorative border. A terrific map, from GW & CB Colton, one of the most prolific American mapmaker families of the mid-19th Century.