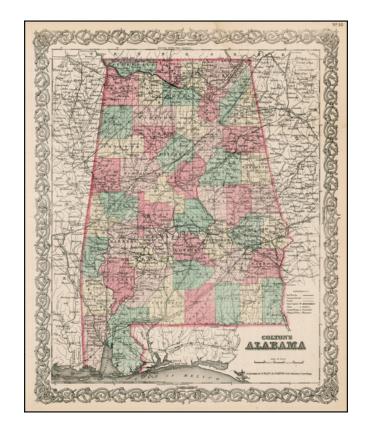

## **Description:**

Detailed map of Alabama, colored by counties.

Shows roads, railroads, towns, villages, post offices, canals, rivers, lakes, stations and a host of other details. Decorative border. A terrific regional map, from Colton, one of the most prolific American mapmakers of the mid-19th Century.