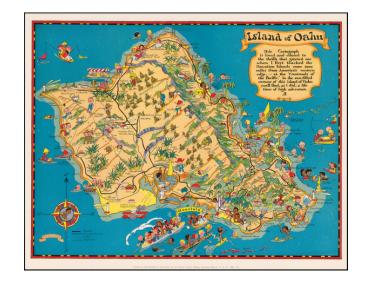

## **Island of Oahu**

**Stock#:** 19437

Map Maker: Taylor White

Date: 1931Place: BostonColor: Condition: VG+

**Size:** 14.5 x 11 inches

**Price:** SOLD

## **Description:**

Marvelous whimsical map of Oahu by Ruth Taylor White one of the most famous pictograph artists of the period.

Ruth Taylor White was among the most prolific makers of pictographic maps. Her whimsical style combines her artistic skills with local color and flavor, making her maps among the most collected pictographic maps.