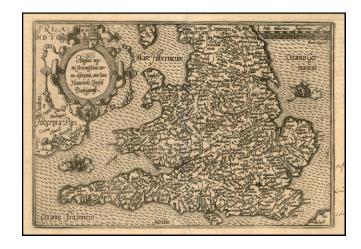

## Angliae Regni Florentissimi Nova Descriptio Auctore Humfredo Lhuyd Denbygiense

**Stock#:** 19430 **Map Maker:** Quad

Date: 1593
Place: Antwerp
Color: Uncolored

**Condition:** VG

**Size:**  $10.5 \times 7.5 \text{ inches}$ 

## **Description:**

Nice example of this scarce map of England and Wales

Ornate cartouche and many sailing ships and sea monsters, plus some animals in Ireland. The map is based upon Mercator's 1564 wall map of the British Isles in 8 sheets and Lhuyd's manuscript map of 1568.