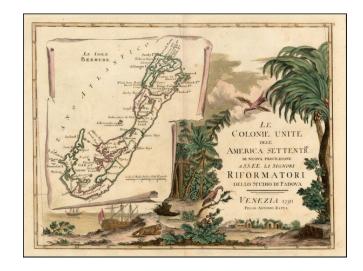

## Le Isole Bermude

**Stock#:** 19428 **Map Maker:** Zatta

Date: 1791 Place: Venice

**Color:** Hand Colored

**Condition:** VG+

**Size:** 17 x 13 inches

Price: SOLD

## **Description:**

Decorative and highly sought after cartouche and map of Bermuda from Zatta's Atlante Novissimo.

The map, while issued separately as part of Zatta's Atlante Novissimo, is actually one of 12 sections comprising the Italian edition of Mitchell's map of North America. The Italian edition is richly illustrated with annotations not found on the English edition of the Mitchell, including most notably this sheet. Here offered in a near flawless unfolded example. One of the most decorative 18th Century maps of Bermuda.