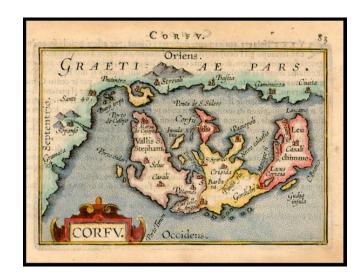

## Corfu

**Stock#:** 19424

Map Maker: Ortelius / Vrients

**Date:** 1601 **Place:** Antwerp

**Color:** Hand Colored

**Condition:** VG

**Size:** 5 x 3.5 inches

**Price:** SOLD

## **Description:**

Nice full color example of Ortelius' miniature map of Corfu, from the first edition of Ortelius *Epitome* published by Giovanni Battista Vrients.

J.B. Vrients purchased the rights and plates for Ortelius' *Theatrum Orbis Terrarum* and *Epitome* at the beginning of the 17th Century and issued enlarged editions of each, adding a number of exceptional maps to each of these works. The Vrients editions of Ortelius' atlas are generally regarded as the most sought after by collectors.