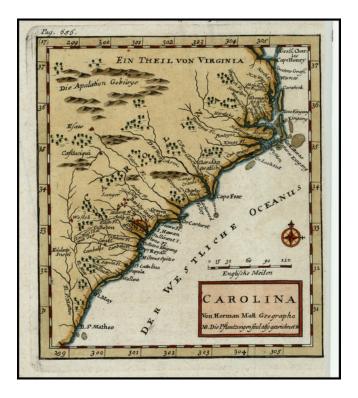

## **Description**:

Detailed map of the Carolinas, from a scarce German edition of Moll's Geography.

The map extends from the Appalachians and Cape Charles to the B. St. Matheo and May River, centered on Charleston and Cape Fear. Includes annotations showing the location of the English Plantations.