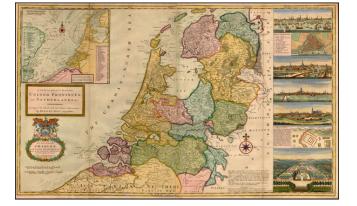

## A New and Exact Map of the United Provinces, or Netherlands, &c

| Stock#:    | 19415 |
|------------|-------|
| Map Maker: | Moll  |
| Date:      | 1720  |

Place:LondonColor:Hand ColoredCondition:VGSize:40 x 24 inches

## **Description**:

**Price:** 

Fine large format map of the Netherlands, published by Herman Moll.

Includes large inset plans of Rotterdam, Amsterdam, Groningen, Middleburg, and Utrecht. Highly detailed and decorative.