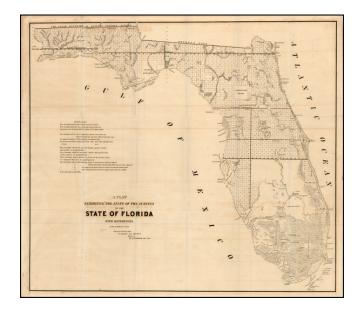

## A Plat Exhibiting The State of the Surveys in the State of Florida . . . 1849

| Stock#:           | 19408                 |
|-------------------|-----------------------|
| Map Maker:        | U.S. Surveyor General |
| Date:             | 1849                  |
| Date.             | 1010                  |
| Place:            | Washington            |
| Color:            | Uncolored             |
| <b>Condition:</b> | VG                    |
| Size:             | 26 x 23 inches        |
| Price:            | SOLD                  |

## **Description**:

Detailed large format map of Florida, showing the extent of the surveys in the State of Florida in the year of its admission to the Union as a State.

Shows extensive detail throughout Florida, including towns, forts, lakes, rivers, the Arredondo Grant, swamps, light houses, landings, etc. Ft. Dalles appears, but not Miami.