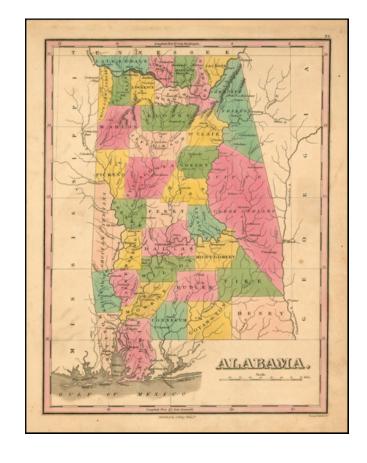

## Alabama

Stock#: 19387 Map Maker: Finley

**Date:** 1823

Place: Philadelphia Colored Hand Colored

**Condition:** VG+

**Size:** 11 x 9 inches

Price: SOLD

## **Description:**

Striking map of Alabama from Finley's *General Atlas*, one of the earliest obtainable maps of Alabama.

The map is hand colored by counties and showing towns, roads, rivers, mountains and other geographical features. Excellent detail in the Northerne portion of the state, which lacks a number of Counties. There are still large areas demarked Cherokee Lands, Upper Creek Indians, Choctaw Indians, Chickasaw Indians, etc, with many forts still shown as well.