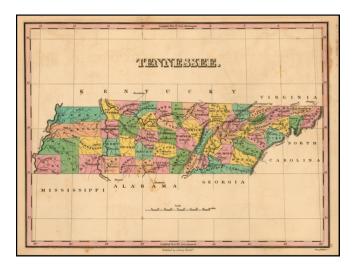

## Tennessee

| Stock#:    | 19386         |
|------------|---------------|
| Map Maker: | Finley        |
| Date:      | 1823          |
| Place:     | Philadelphia  |
| Color:     | Hand Colored  |
| Condition: | VG+           |
| Size:      | 11 x 9 inches |
| Price:     | SOLD          |

## **Description:**

Striking map of the Tennessee from Finley's *General Atlas*, hand colored by counties and showing towns, roads, rivers, mountains and other geographical features.

In the west, Henry County, Carroll County, Hardin County and Madison County are still considerably oversized, pre-dating the formation of a number of the Western Counties.