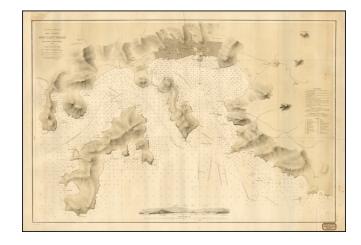

## Iles Vierges -- Port Saint Thomas . . . 1856 (St. Thomas, Virgin Islands)

**Stock#:** 19349

Map Maker: Depot de la Marine

Date: 1856Place: ParisColor: ColorCondition: VG

**Size:**  $35 \times 24$  inches

## **Description:**

Scarce Plan of the Port of Saint Thomas, including a plan of Charlotte Amalia and a highly detailed depiction of the coastal detail.

Incudes extensive soundings, sailing directions, a profile of the harbor, plan of the town of Charlotte Amalia and a number of other fine details. We have never seen this chart offered for sale and can find no references to the chart in any reference book.