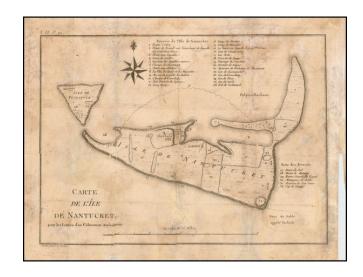

## Carte De L'Ile De Nantucket pour les Lettres d'un Cultivateur Ameriquain

**Stock#:** 19343 **Map Maker:** Tardieu

Date: 1785
Place: Paris
Color: Uncolored

**Condition:** VG-

**Size:** 11 x 8 inches

**Price:** SOLD

## **Description:**

The earliest obtainable printed map of Nantucket.

The map includes a key naming 26 landmarks. Decorative compass rose. From the French edition of Crevecoeur's *Letters from an American Farmer*. Offered here at about 50% of the normal retail price, to account for condition issues.