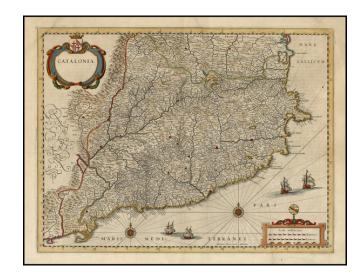

## Catalonia

Stock#: 19338 Map Maker: Blaeu

**Date:** 1636

Place: Amsterdam Colored Hand Colored

**Condition:** VG

**Size:**  $19 \times 15$  inches

**Price:** SOLD

## **Description:**

Nice example of Blaeu's map of Catalonia, extending from C. De Romani on the Northern Coast to Alfachs and Panicola in Valencia on the southern end of the coast and showing the entirety of Catalonia in tremendous detail.

Nearly 1000 towns and cities named. Shows castles, walled cities, towns, rivers, mountains and many other details. Large decorative cartouche with coat of arms, large decorative scale of miles, 4 sailing ships and two compass roses.