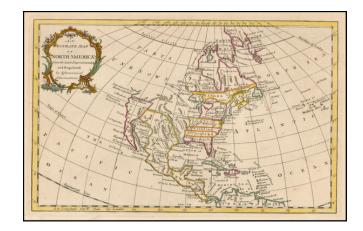

## An Accurate Map of North America from the Latest Improvements and Regulated by Astronomical Observations

**Stock#:** 19327 **Map Maker:** Anonymous

Date: 1764 circa
Place: London
Color: Hand Colored

**Condition:** VG+

## **Description:**

Rare map of North America, showing English claims east of the Mississippi River and to all of California.

The map may be from E.C. Drake's A New & Universal Collection of Authentic & Entertaining Voyages . . .