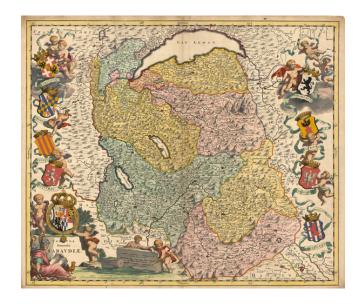

## **Tabula Generalis Sabaudiae**

**Stock#:** 19323 **Map Maker:** Blaeu

**Date:** 1682

Place: Amsterdam
Color: Hand Colored

**Condition:** VG

**Size:** 23.5 x 20 inches

**Price:** SOLD

## **Description:**

Gorgeous map of Savoy, from Blaeu's townbook of Savoy and Piedmont: *Theatrum Statuum Regiae Celsitudinis Sabaudiae Ducis, Pedemontii Principis ....* 

The map is after Borgonio and was engraved by Joannes de Broen and published by Blaeu's heirs.