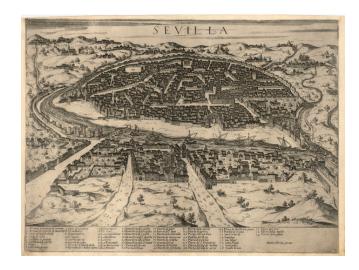

## Sevilla

**Stock#:** 19315 **Map Maker:** Florimi

Date: 1580 circa
Place: Siena
Color: Uncolored

**Condition:** VG

**Size:** 20 x 15.5 inches

Price: SOLD

## **Description:**

Rare Lafreri plan of the Sevilla by Matteo Florimi.

Florimi's works are among the rarest of the Lafreri school map makers. Siena map imprints from this time period are also very rare. This example is a very fine dark impression of the map. All other examples we have observed are from poorer and much later strikes. The map is also very larger for a Lafreri town plan. It illustrates the town, fortifications, harbor, man made breakwater and other features in and around the city. A key at the bottom identifies 59 points of local interest.