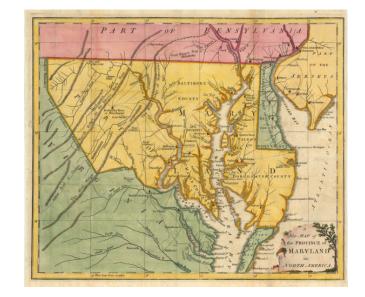

## A New Map of the Province of Maryland in North America [Pre-dates Delaware]

**Stock#:** 19305

Map Maker: Universal Magazine

Date: 1780 Place: London

**Color:** Hand Colored

**Condition:** 

**Size:** 13 x 11 inches

## **Description:**

Scarce map of Maryland and Delaware (which is shown as Part of New Jersey!), from the *Universal Magazine*.

Shows Lord Fairfax's Boundary, Fort and Ohio Company, Great Wagon Road to Philadelphia, Indian Road to Virginia, roads, towns, counties, rivers, lakes, mountains, etc. The map is now quite rare on the market.