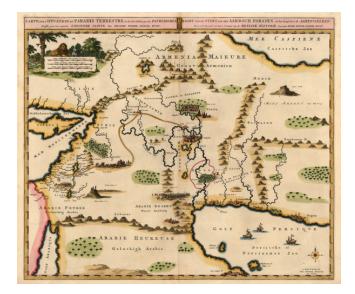

## Carte de la Situation du Paradis Terrestre, Et des Pis Habitez par les Patriarches . . . [shows Cyprus]

- Stock#:19280Map Maker:Mortier
- Date:1725Place:AmsterdamColor:Hand ColoredCondition:VGSize:18 x 15.5 inches

## **Description**:

Detailed map of the Middle East, centered on the Garden of Eden and including a large Cyprus.

Includes the travels of several of the Patriarchs and fascinating graphic depictions of Babylon and several other cities. The map appeared in *Histoire du Vieux et du Nouveau Testament,* first published by Covens & Mortier in 1725.