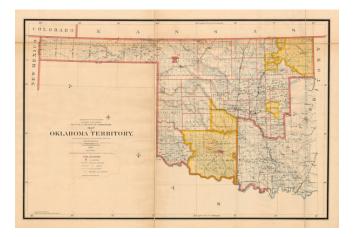

## Map of Oklahoma Territory

| Stock#:           | 19254               |
|-------------------|---------------------|
| Map Maker:        | General Land Office |
| Date:             | 1894                |
| Place:            | Washington          |
|                   | 0                   |
| Color:            | Hand Colored        |
| <b>Condition:</b> | VG+                 |
| Size:             | 40 x 29.5 inches    |
|                   |                     |
| Price:            | SOLD                |

## **Description:**

Remarkable detailed map of Indian Territory, published by the General Land Office.

The map shows the status of public land surveys, Indian Territory, names and boundaries of existing counties, military posts and reservations, locations of U.S. land offices, roads and trails, towns, railroads proposed and completed, Indian lands, and drainage features. Relief, county boundaries, and some Indian lands are shown in color. Also for this date a black and white base map with drainage in blue.