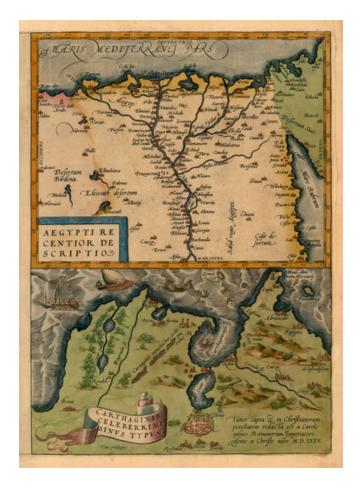

## Aegypti Recentior Descriptio [with] Carthageinis Celeberrimi Sinus Typus [shows Cyprus]

Stock#: 19248 Map Maker: Ortelius

Date: 1574
Place: Antwerp
Color: Hand Colored

**Condition:** VG

**Size:** 7 x 14 inches

## **Description:**

Two detailed regional maps by Ortelius. One map shows the region around the Nile, as far as Aswan. The other map shows the environs of the City of Carthage.

The map offered is the right half of a double page map, with the right side being a map of Asia Minor.