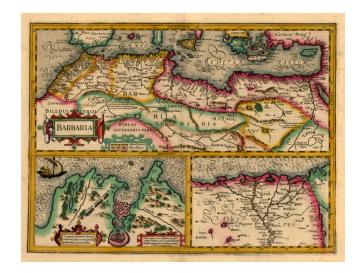

## Barbaria [with] Cartaginis sive potius Tunetani celeberrimi Sinus nec non fortalitij . . . [with] [Untitled map of Egypt]

Stock#: 19245 Map Maker: Hondius

**Date:** 1607

Place: Amsterdam Colored Hand Colored

## **Description:**

Attractive map of North Africa and the Mediterranean, with two smaller maps covering Egypt and Tunisa. Nice old color example, with wide margins.