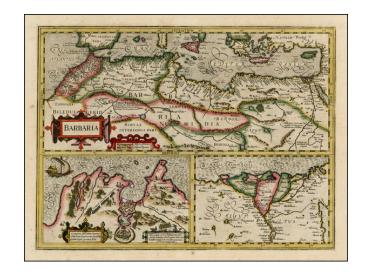

## Barbaria [with] Cartaginis sive potius Tunetani celeberrimi Sinus nec non fortalitij . . . [with] [Untitled map of Egypt]

Stock#: 19244 Map Maker: Hondius

**Date:** 1607

Place: Amsterdam
Color: Hand Colored

## **Description:**

Attractive map of North Africa and the Mediterranean, with two smaller maps covering Egypt and Tunisa. Nice old color example, with wide margins.