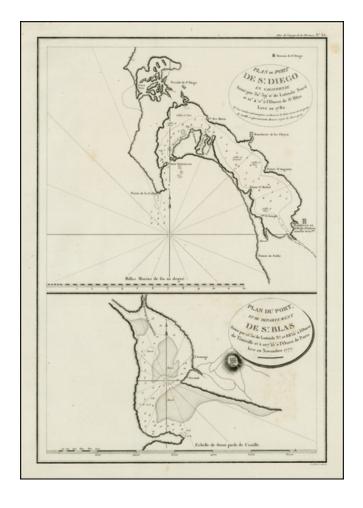

### (Earliest Obtainable Map of San Diego Bay) Plan du Port De St. Diego en Californie. . . 1782 [with] Plan Du Port et du Departement de San Blas . . . 1777

**Stock#:** 19238 **Map Maker:** La Perouse

#### **Description:**

Striking example of La Perouse's important early map of San Diego and San Blas, based upon the surveys of Juan Pantoja.

Pantoja was a captain plying the Manila trade for Spain in the late 18th Century. The base of operations was San Blas. Pantoja made several supply runs north along the coast, stopping in San Diego, Monterrey and San Francisco among other places, to supply the missions and make surveys. Before he could transmit his work to Madrid, he apparently shared his work with La Perouse, who was then exploring the Pacific in the wake of Cook's monumental voyages. Ironically, both men died before their works were published. From the English edition of La Perouse's voyage. La Perouse probably never actually entered into the harbor and relied solely on Pantoja's manuscript charts for his information. He certainly did not conduct

## (Earliest Obtainable Map of San Diego Bay) Plan du Port De St. Diego en Californie. . . 1782 [with] Plan Du Port et du Departement de San Blas . . . 1777

any surveys of the Bay. The map shows the Presidio, several ranchos and the landing prominently described by Dana in 3 Years Before The Mast.

This is the earliest obtainable printed map of San Diego, preceded only by rare maps by Dalyrmple and a few other equally unobtainable works. San Blas was the primary Spanish depot on the west coast of Mexico. A fine example of a seminal map of San Diego.