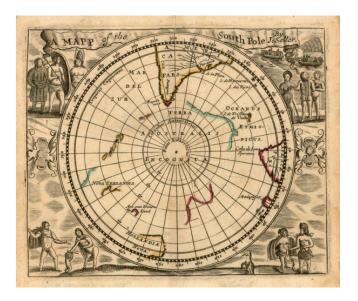

## Barry Lawrence Ruderman Antique Maps Inc.

7407 La Jolla Boulevard La Jolla, CA 92037

www.raremaps.com

(858) 551-8500 blr@raremaps.com

A Mapp of the South Pole. By J. Seller

| Stock#:<br>Map Maker: | 19224<br>Seller |
|-----------------------|-----------------|
| Date:                 | 1684            |
| Place:                | London          |
| Color:                | Outline Color   |
| <b>Condition:</b>     | VG              |
| Size:                 | 6 x 5 inches    |
| Price:                | SOLD            |

## **Description:**

Rare miniature map of the North Pole, from Seller's Atlas Maritimus.

Both the cartographic detail and embellishments are based upon the Hondius/Jansson map of the South Polar Regions.