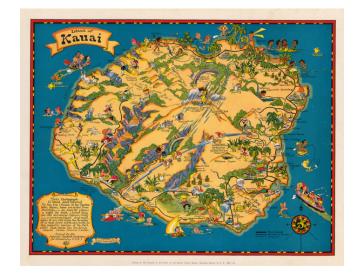

## **Island of Kauai**

**Stock#:** 19221

Map Maker: Taylor White

Date: 1931Place: BostonColor: Condition: VG+

**Size:** 14.5 x 11.5 inches

**Price:** SOLD

## **Description:**

Marvelous whimsical map of Kauai by Ruth Taylor White, one of the most famous pictograph artists of the period.

Ruth Taylor White was among the most prolific makers of pictographic maps. Her whimsical style combines her artistic skills with local color and flavor, making her maps among the most collected pictographic maps.