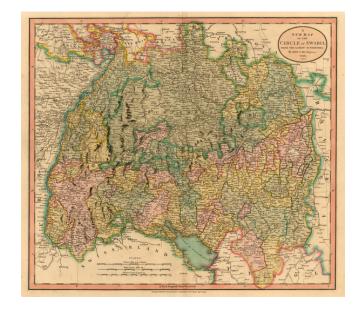

## A New Map of the Circle of Swabia, From The Latest Authorities . . . 1799

**Stock#:** 19215 **Map Maker:** Cary

Date: 1799 Place: London

**Color:** Hand Colored

**Condition:** VG+

**Size:** 22 x 20 inches

## **Description:**

An excellent detailed regional map of Swabia in Southwestern Germany.

Th map shows towns, roads, rivers, mountains, lakes, castles and other items of interest. Separate english language maps of Swabia are uncommon. Hand colored regions.