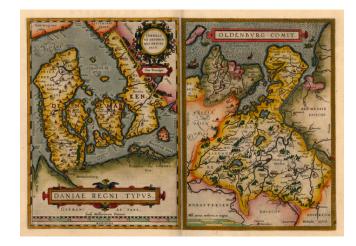

## Daniae Regni Typus [with] Cimricae Chersonese nunc Iutiae descriptio ..

**Stock#:** 19183 **Map Maker:** Ortelius

Date: 1587
Place: Antwerp
Color: Hand Colored

**Condition:** VG+

**Size:** 20 x 13.5 inches

## **Description:**

A nice full color example of Ortelius maps of Denmark and Jutland, along with Fiona, Alsen and Langeland. Nice dark impression and wide margins. Includes sailing ship and sea monster, plus 3 cartouches.

This is Ortelius' second map of Denmark, first issued in 1584. From the 1587 French edition of Ortelius' *Theatrum Orbis Terrarum*, the first modern Atlas.