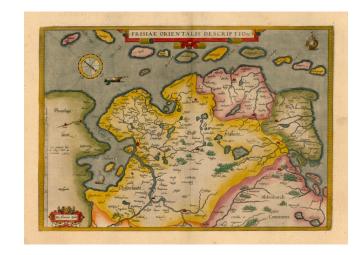

## Frisiae Orientalis Descriptio

**Stock#:** 19168 **Map Maker:** Ortelius

Date: 1587
Place: Antwerp
Color: Hand Colored

**Condition:** VG+

**Size:** 17.5 x 12.5 inches

**Price:** SOLD

## **Description:**

Nice example of Ortelius' map East Friesland, from the 1587 French edition of his *Theatrum Orbis Terrarum*, the first modern atlas of the world.

Includes a curious compass and three sailing vessels. A nice full color example with wide margins.