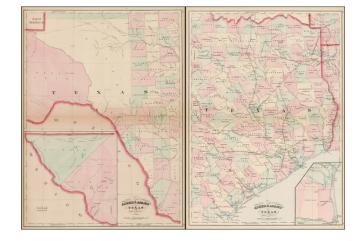

## Asher & Adams' Texas Western Portion [and] Asher & Adams' Texas Eastern Portion

**Stock#:** 19148

Map Maker: Asher & Adams

Date: 1874
Place: New York
Color: Hand Colored

**Condition:** VG

**Size:** 22 x 16 inches (each sheet)

## **Description:**

Interesting pair of large format maps of Texas, hand colored by counties, from Asher & Adams' Atlas of the *United States*.

Conceived as a railroad atlas, the map gives a very detailed treatment of the rail lines and stations. Shows towns, railroad lines, stations, etc. Post offices are also located. One of the most interesting large format commercial maps of Texas from the early 1870s.