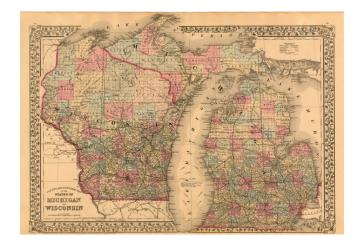

## County & Township Map of the States of Michigan and Wisconsin

Stock#: 19139 Map Maker: Mitchell Jr.

**Date:** 1878

Place: Philadelphia Color: Hand Colored

**Condition:** VG

**Size:** 21 x 14 inches

**Price:** SOLD

## **Description:**

Detailed map of Michigan and Wisconsin, hand colored by counties.

Includes decorative grapevine border. From SA Mitchell Jr.'s *New General Atlas*, one of the most popular American atlases of the 2nd half of the 19th Century.