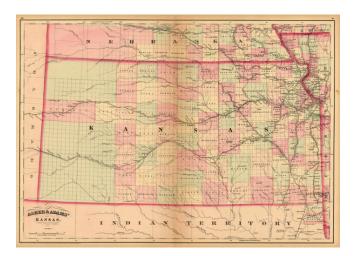

## **Description:**

Gorgeous large format railroad map of Kansas, hand colored by counties. Shows railroads, towns, rivers, lakes, mountains, township surveys, forts, Indian Reservations, etc. Large unexplored region in the West.

Asher & Adams Atlas was conceived as a Railroad Atlas, but is probably most notably for its relatively unique style and excellent large format treatment of the states west of the Mississippi.