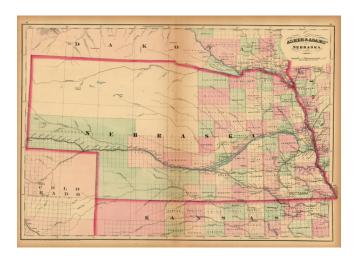

## Asher & Adams' Nebraska

| Stock#:    | 19109          |
|------------|----------------|
| Map Maker: | Asher & Adams  |
| Date:      | 1872           |
| Place:     | New York       |
| Color:     | Hand Colored   |
| Condition: | VG+            |
| Size:      | 22 x 16 inches |
| Price:     | SOLD           |

## **Description:**

Gorgeous large format railroad map, hand colored by counties. Shows railroads, towns, rivers, lakes, mountains, township surveys, forts, Indian Reservations, etc. Large unexplored region in NW Nebraska. Asher & Adams Atlas was conceived as a Railroad Atlas, but is probably most notably for its relatively unique style and excellent large format treatment of the states west of the Mississippi.