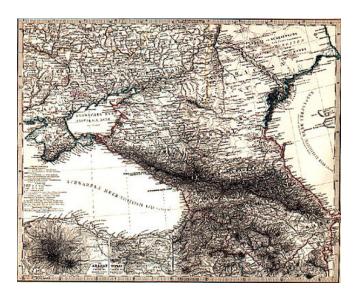

## Ost Europa No. 6: Sud Russland & Kuakasien, von A. Petermann

| Stock#:<br>Map Maker: | 1910<br>Stieler      |
|-----------------------|----------------------|
| Date:                 | 1869                 |
| Place:                | Gotha                |
| Color:                | <b>Outline</b> Color |
| <b>Condition:</b>     | VG+                  |
| Size:                 | 15 x 12 inches       |
| Price:                | SOLD                 |

## **Description**:

A beautiful map of the Region North and East of the Black Sea extending to the Caspian, including Armenia, Georgia, the Caucus Mountains, and Russia, shown with the usual remarkable detail exhibited by Stieler's maps. Includiens rivers, mountains, towns, roads, etc. Two large insets of Mount Ararat and the Tiflis region are included.