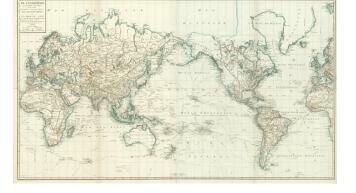

## Planisphere en Quatre Feuilles Reunies de Maniere a ne Point Diviser le Grand Ocean ou la Mer du Sud

Stock#:19075Map Maker:Mentelle & Chanlaire

SOLD

Date:1795Place:ParisColor:Outline ColorCondition:VG+Size:41 x 23 inches

## **Description**:

**Price:** 

Scarce 4 sheet map of the World from Mentelle & Chanlaire's *Atlas Universel...*, showing the routes of the major voyages of exploration during the second half of the 18th Century, most notably the 3 voyages of Captain James Cook.

The map provides the most up to date information from these voyages, including Hawaii, New Zealand and the NW Coast of America.